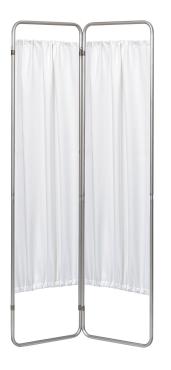

## Economy Folding Screen Frame #153092

The 2 sections of the screen are attached to each other by a riveted hinge which allows the frame to smoothly fold and unfold as needed. Provides instant isolation for routine, temporary and special circumstances. Anodized aluminum frame and "accordion" hinge allows frame to fold for convenient storage. Screen panels are secured to the frame by top and bottom snap in rods.

## Features:

- Available in 2, 3 or 4 section models
- Two sections measures 68"H x 27"W
- Requires one vinyl or fabric panel per section
- Anodized aluminum construction provides a lightweight and durable solution eliminating the possibility of paint chipping or rusting
- 5 year warranty on Frames
- 90 Days on Screen Panels